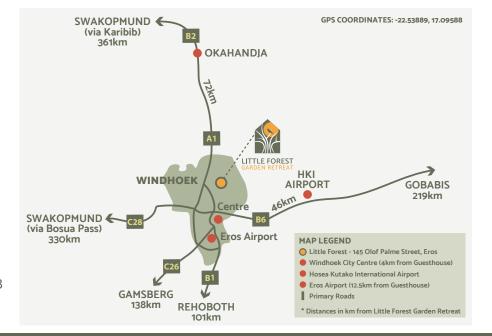

#### **ADDRESS**

#145 Olof Palme Street, Eros Park, Windhoek, Namibia **GPS Coordinates:** -22.53889, 17.09588

NTB Reg. Nr: GHO01206

f

0