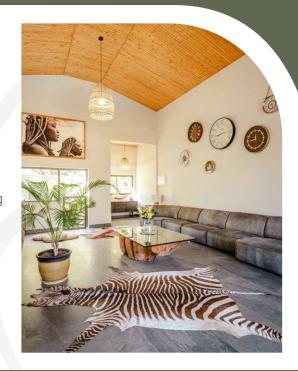

### .Xmenities

- · Wi-Fi & Air-condition
- · Flat screen television
- · Large work desk & chair
- · Safe & Hairdryer
- · Coffee & tea station
- · Secure Parking
- Pool, Lounges & Dining areas
- Bar & Lapa with Barbecue
- Kids Jungle Gym
- A la carte Asian Fusion Menu