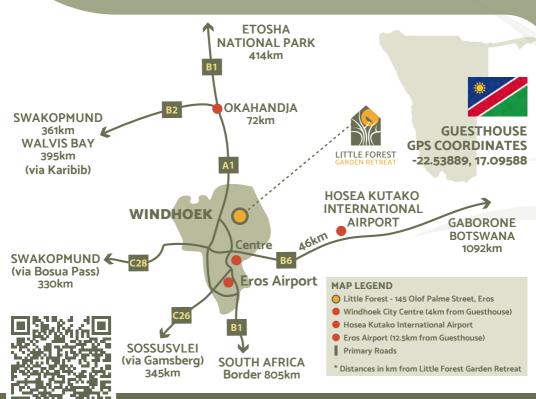

### Welcome

to Little Forest Garden Retreat – a serene oasis in the heart of Eros, Windhoek. Just over 5km from the city centre and with quick access to the airport road, we offer the perfect blend of comfort and sophistication for travellers, families, and corporate quests alike.

#### **ADDRESS**

#145 Olof Palme Street, Eros Park, Windhoek, Namibia

NTB Reg. Nr: GHO01206 HAN Reg. Nr: GH639