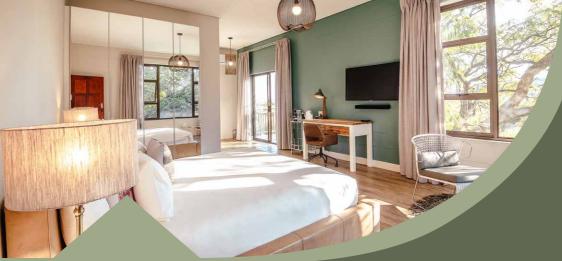

### .Xmenities

- · Wi-Fi & Air-condition
- · Flat screen television
- · Large work desk & chair
- · Safe & Hairdryer
- · Coffee & tea station
- · Secure Parking
- Pool, Lounges & Dining areas
- Bar & Lapa with Barbecue
- Kids Jungle Gym
- A la carte Asian Fusion Menu